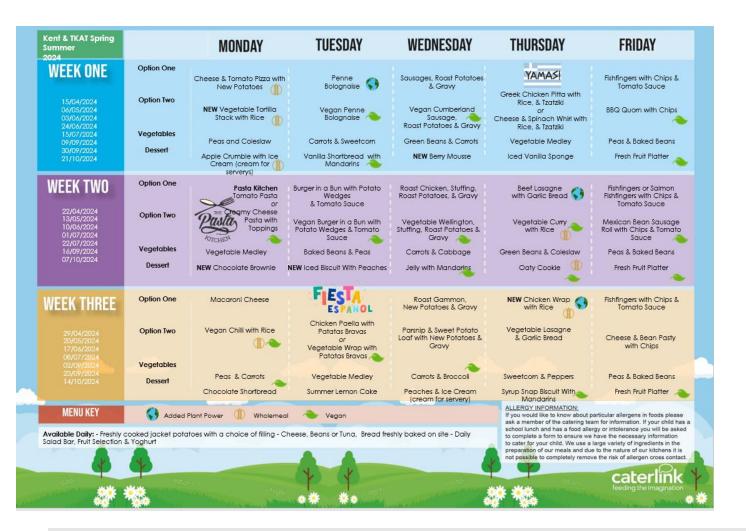

5      |
| Monday 5 <sup>th</sup> May     | Bank Holiday – No School |
| Friday 23 <sup>rd</sup> May    | Last Day of Term 5       |

| MAY HALF TERM                                               |                     |
|-------------------------------------------------------------|---------------------|
| Saturday 24 <sup>th</sup> May – Sunday 1 <sup>st</sup> June | Holiday – No School |

| TERM 6                        |                       |
|-------------------------------|-----------------------|
| Monday 2 <sup>nd</sup> June   | Staff Development Day |
| Tuesday 3 <sup>rd</sup> June  | First Day of Term 6   |
| Friday 18 <sup>th</sup> July  | Last Day of Term 6    |
| Monday 21st July              | Staff Development Day |
| Tuesday 22 <sup>nd</sup> July | Staff Development Day |





## Class Assemblies 2023-2024



| <b>+</b>                               |                   |
|----------------------------------------|-------------------|
| Friday 8 <sup>th</sup> September 2023  | No class assembly |
| Friday 15 <sup>th</sup> September 2023 | No class assembly |
| Friday 22 <sup>nd</sup> September 2023 | Cedar             |
| Friday 29 <sup>th</sup> September 2023 | Rowan             |
| Friday 6 <sup>th</sup> October 2023    | Cherry            |
| Friday 13 <sup>th</sup> October 2023   | Elm               |
| Friday 20 <sup>th</sup> October 2023   | Walnut            |
| Friday 27 <sup>th</sup> October 2023   | HALF TERM         |
| Friday 3 <sup>rd</sup> November 2023   | Maple             |
| Friday 10 <sup>th</sup> November 2023  | Oak               |
| Frida