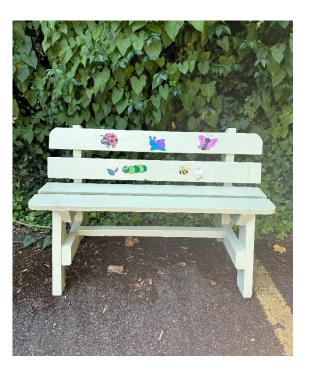

#### **Shaun the Sheep Trail!**

Don't forget the Shaun the sheep trail during the Summer Holidays ...... Will anyone actually find them ALL? Have you found ours?

We have been gifted this gorgeous bench by the Creative Woodwork Shop at Maidstone Prison. It has been designed, built and decorated by hand and it will be going in our Early Years garden.