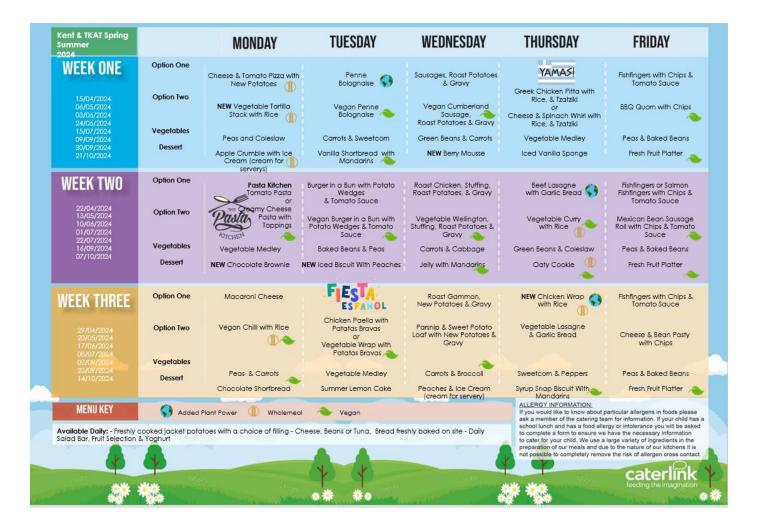

# DIARY DATES

3<sup>rd</sup> Oct Census Day Menu – See below

15<sup>th</sup> Oct Carmal Jane – Individual photographs

25<sup>th</sup> Oct Last day of term 1