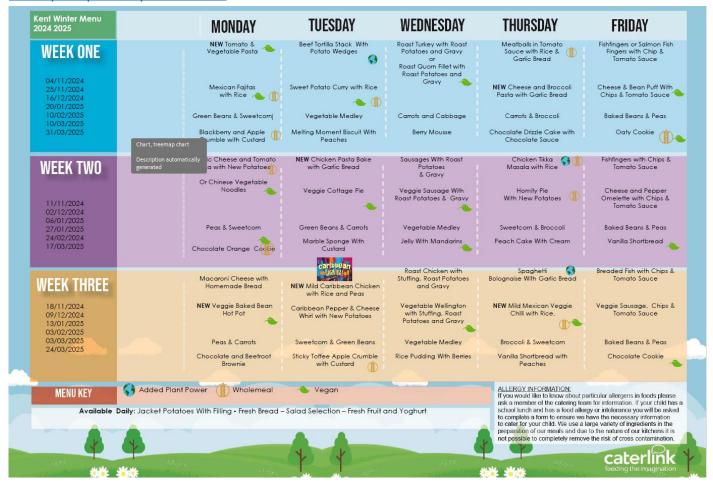

sup>nd</sup> July | Staff Development Day |  |  |  |



# YOUNG Voices







Park Way Primary School will once again be performing at the O2 at the Young Voices concert on Monday 20<sup>th</sup>
January, 2025. This is open to children in years 4-6.
THERE ARE ONLY 5 SPACES
LEFT so please return forms
A.S.A.P. to avoid disappointment.





Parents have already been invited to join the Young Voices Music Room via email or you can follow the link below:

https://yvmusicroom.com/auth/parent/registerreferral?code=MjYzOS8xNzI2

MTUONzkz





This is where your child can practise the songs, plus parents' tickets and T-shirts can be ordered.





Thanks for your support,
Mrs Ord









**CLICK HERE** - Live link : YV Music Room

#### **NEW CATERLINK MENU**

#### Erona.pali@park-way.Kent.sch.uk