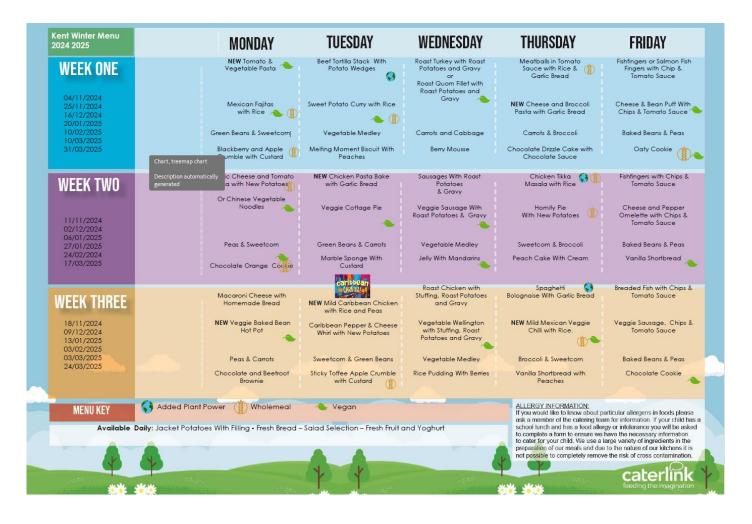

velopment Day |  |  |  |
| Tuesday 22 <sup>nd</sup> July | Staff Development Day |  |  |  |



# YOUNG Voices







Park Way Primary School will once again be performing at the O2 at the Young Voices concert on Monday 20<sup>th</sup> January, 2025. This is open to children in years 4-6. THERE ARE ONLY 5 SPACES LEFT so please return forms A.S.A.P. to avoid disappointment.





Parents have already been invited to join the Young Voices Music Room via email or you can follow the link below: https://yvmusicroom.com/auth/parent/register-referral?code=MjYzOS8xNzI2
MTUONzkz





This is where your child can practise the songs, plus parents' tickets and T-shirts can be ordered.





Thanks for your support,
Mrs Ord









**CLICK HERE** - Live link : YV Music Room

#### **NEW CATERLINK MENU**