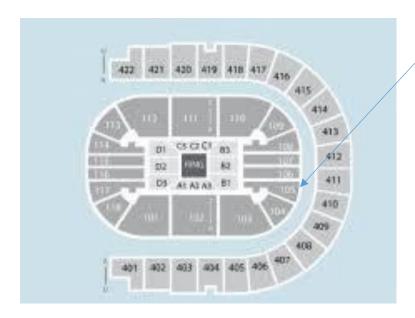

A reminder to wear school uniform in the morning and to bring a spare white t-shirt or young voices t-shirt for the concert.

For those parents attending the concert, our seats are in block 105 - look out for the banner! Thank you – Mrs Ord