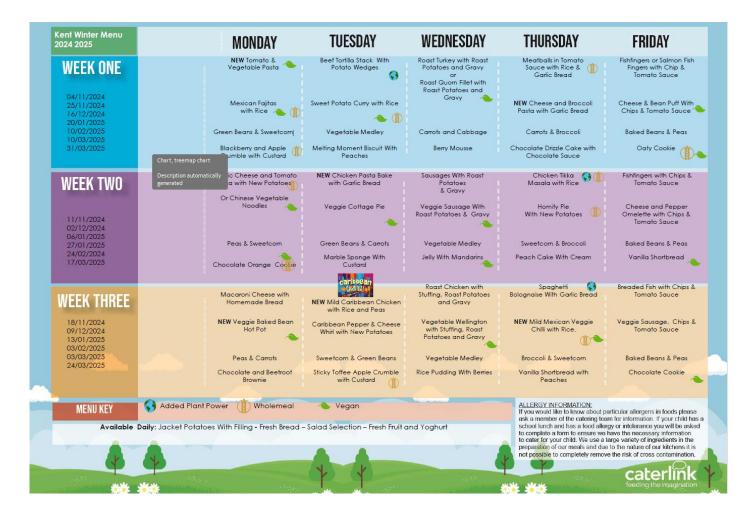

day – No School |  |
| Friday 23 <sup>rd</sup> May    | Last Day of Term 5       |  |

| MAY HALF TERM                                               |                     |  |  |
|-------------------------------------------------------------|---------------------|--|--|
| Saturday 24 <sup>th</sup> May – Sunday 1 <sup>st</sup> June | Holiday – No School |  |  |

| TERM 6                        |                       |
|-------------------------------|-----------------------|
| Monday 2 <sup>nd</sup> June   | Staff Development Day |
| Tuesday 3 <sup>rd</sup> June  | First Day of Term 6   |
| Friday 18 <sup>th</sup> July  | Last Day of Term 6    |
| Monday 21st July              | Staff Development Day |
| Tuesday 22 <sup>nd</sup> July | Staff Development Day |

#### **NEW CATERLINK MENU**