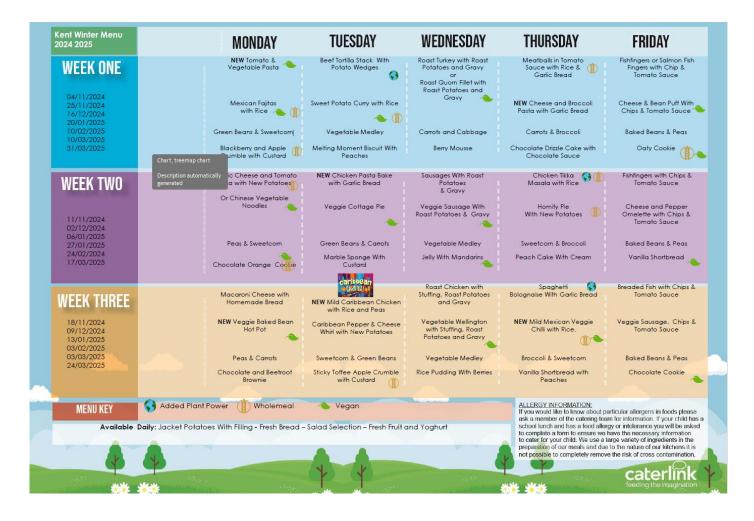

ay     | Bank Holiday – No School |  |
| Friday 23 <sup>rd</sup> May    | Last Day of Term 5       |  |

| MAY HALF TERM                                               |                     |
|-------------------------------------------------------------|---------------------|
| Saturday 24 <sup>th</sup> May – Sunday 1 <sup>st</sup> June | Holiday – No School |

| TERM 6                        |                       |
|-------------------------------|-----------------------|
| Monday 2 <sup>nd</sup> June   | Staff Development Day |
| Tuesday 3 <sup>rd</sup> June  | First Day of Term 6   |
| Friday 18 <sup>th</sup> July  | Last Day of Term 6    |
| Monday 21st July              | Staff Development Day |
| Tuesday 22 <sup>nd</sup> July | Staff Development Day |

#### **NEW CATERLINK MENU**