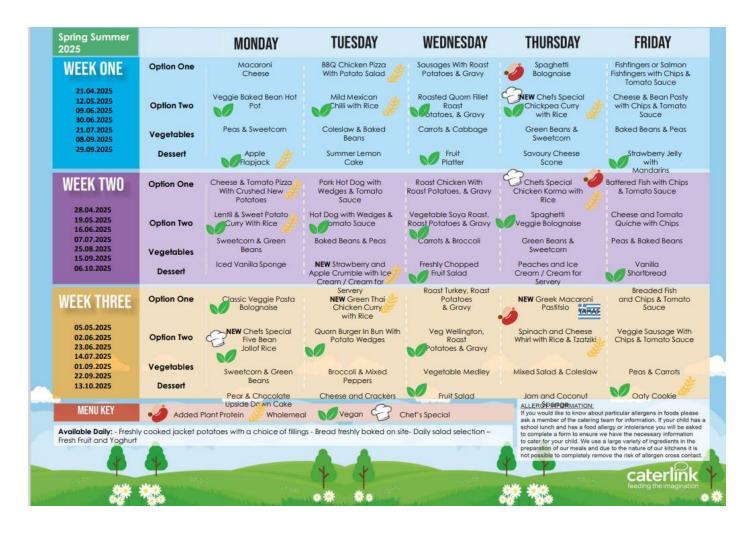

| Bank Holiday – No School |
|                                                               |                          |
| MAY HOLIDAY                                                   |                          |
| Tuesday 26 <sup>th</sup> May – Friday 29 <sup>th</sup> May    | Holiday – No School      |
| TEDM 6                                                        |                          |
| TERM 6                                                        | First Day of Torm 6      |
| Monday 1st July                                               | First Day of Term 6      |
| Friday 17th July                                              | Last Day of Term 6       |
| 20 <sup>th</sup> & 21 <sup>st</sup> July                      | Staff Development Days   |



### Please click the link for more information:

# Kent Test - Kent County Council

# Kent Test

For children starting secondary school in September 2026

If your child is currently in Year 5, and you intend to apply to a Kent Grammar school, register online at <u>kent.gov.uk/kentlest</u>

Registration opens on 2 June 2025 and closes at midnight on 1 July 2025

#### Who is the Kent Test for?

The Kent Test is for children who wish to apply for a Kent Grammar school place for September 2026 and are either resident in the UK or are the children of UK Service Personnel / other Crown Servants returning to the UK. A list of Kent Grammar schools can be found <a href="here">here</a>. Schools in Medway, Bexley and Bromley are outside the Kent Local Authority area. If you live outside Kent, pleas